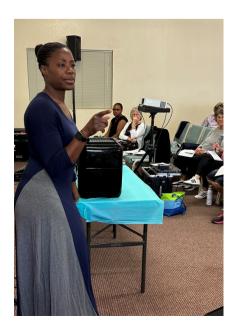

## Cooking Class

Dr. Ugonna Woods is conducting cooking classes in the Alaska Room during the 1:30 – 3:30 PM family and recreation time. The first one was today, Monday. On Thursday they will be having a health screening and on Friday there will be another cooking class.